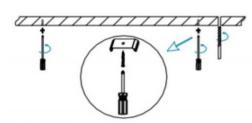

## INDOOR / LINEAR SYSTEMS / MLINE / MLINE

Item code 86.L002.4492.02

I .Ceiling Mounted

1.Install the setscrews.

3.Connect the power cable.

2.Put the snap-fit into the setscrews and lock it tightly.

4. Adjust the lamp's angle and clean it.

3.Connect the wire by junction box poweroff simultaneously.

2.Hook mounted.

4.Adjust the position of the fixture and clean it.