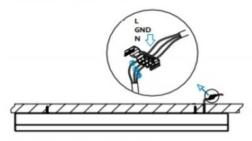

## INDOOR / LINEAR SYSTEMS / MLINE / MLINE

Item code 86.L002.4492.02

I .Ceiling Mounted

1.Install the setscrews.

3.Connect the power cable.

2.Put the snap-fit into the setscrews and lock it tightly.

4. Adjust the lamp's angle and clean it.

3.Connect the wire by junction box poweroff simultaneously.

2.Hook mounted.

4.Adjust the position of the fixture and clean it.