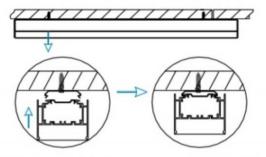

## INDOOR / LINEAR SYSTEMS / MLINE / MLINE

Item code 86.L002.4492.02

I .Ceiling Mounted

1.Install the setscrews.

3.Connect the power cable.

2.Put the snap-fit into the setscrews and lock it tightly.

4. Adjust the lamp's angle and clean it.