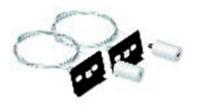

## INDOOR / LINEAR SYSTEMS / SLIMLINE / ACCESORIES

Item code 86.L003.0001.03

I .Ceiling Mounted

1.Install the setscrews.

3.Connect the power cable.

2.Put the snap-fit into the setscrews and lock it tightly.