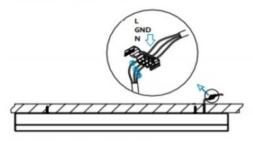

## INDOOR / LINEAR SYSTEMS / SLIMLINE / ACCESORIES

Item code 86.L003.0001.03

I .Ceiling Mounted

1.Install the setscrews.

3.Connect the power cable.

2.Put the snap-fit into the setscrews and lock it tightly.

4. Adjust the lamp's angle and clean it.

2.Hook mounted.

4.Adjust the position of the fixture and clean it.