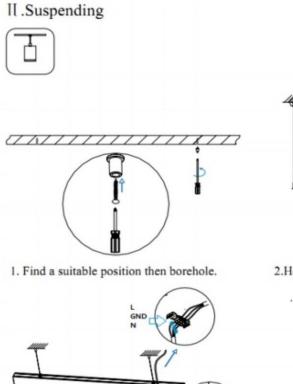

4. Adjust the lamp's angle and clean it.

2.Hook mounted.

4.Adjust the position of the fixture and clean it.