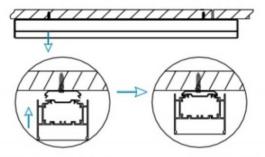

## INDOOR / LINEAR SYSTEMS / SLIMLINE / ACCESORIES

Item code 86.L003.0001.03

I .Ceiling Mounted

1.Install the setscrews.

3.Connect the power cable.

2.Put the snap-fit into the setscrews and lock it tightly.

4. Adjust the lamp's angle and clean it.

2.Hook mounted.

4.Adjust the position of the fixture and clean it.