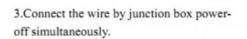

4. Adjust the lamp's angle and clean it.

2.Hook mounted.

4.Adjust the position of the fixture and clean it.