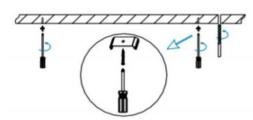

## INDOOR / LINEAR SYSTEMS / SLIMLINE / ACCESORIES

Item code 86.L003.0001.03

I .Ceiling Mounted

1.Install the setscrews.

3.Connect the power cable.

2.Put the snap-fit into the setscrews and lock it tightly.

4. Adjust the lamp's angle and clean it.

2.Hook mounted.

4.Adjust the position of the fixture and clean it.