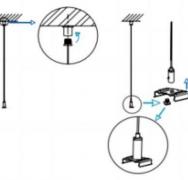

## INDOOR / LINEAR SYSTEMS / SLIMLINE / ACCESORIES

Item code 86.L003.0001.03

I .Ceiling Mounted

1.Install the setscrews.

3.Connect the power cable.

2.Put the snap-fit into the setscrews and lock it tightly.

4. Adjust the lamp's angle and clean it.

2.Hook mounted.

4.Adjust the position of the fixture and clean it.