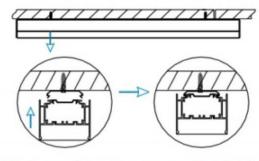

## I .Ceiling Mounted

1.Install the setscrews.

2.Put the snap-fit into the setscrews and lock it tightly.

3. Connect the power cable.

4. Adjust the lamp's angle and clean it.