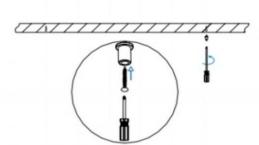

## I .Ceiling Mounted

1.Install the setscrews.

2.Put the snap-fit into the setscrews and lock it tightly.

3. Connect the power cable.

4. Adjust the lamp's angle and clean it.