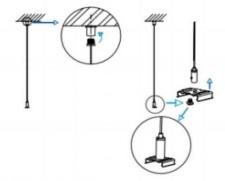

## II .Suspending

1. Find a suitable position then borehole.

2. Hook mounted.

3. Connect the wire by junction box poweroff simultaneously.

4. Adjust the position of the fixture and clean it.