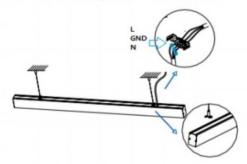

## II .Suspending

1. Find a suitable position then borehole.

2. Hook mounted.

3. Connect the wire by junction box poweroff simultaneously.

4. Adjust the position of the fixture and clean it.