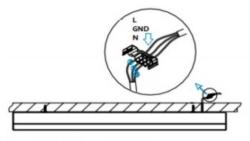

## II .Suspending

1. Find a suitable position then borehole.

2. Hook mounted.

3. Connect the wire by junction box poweroff simultaneously.

4. Adjust the position of the fixture and clean it.