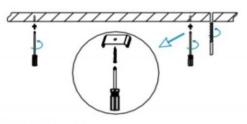

## II .Suspending

1. Find a suitable position then borehole.

2. Hook mounted.

3. Connect the wire by junction box poweroff simultaneously.

4. Adjust the position of the fixture and clean it.