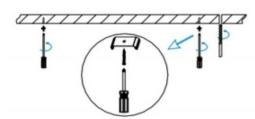

## **INDOOR / LINEAR SYSTEMS / SLIMLINE / SLIMLINE**

Item code 86.L003.1390.01

I .Ceiling Mounted

1.Install the setscrews.

3.Connect the power cable.

2.Put the snap-fit into the setscrews and lock it tightly.