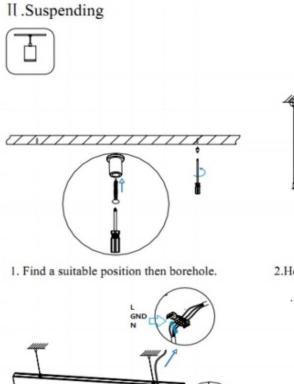

4. Adjust the lamp's angle and clean it.

3.Connect the wire by junction box poweroff simultaneously.

2.Hook mounted.

4.Adjust the position of the fixture and clean it.