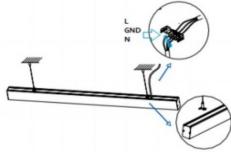

4. Adjust the lamp's angle and clean it.

3.Connect the wire by junction box poweroff simultaneously.

2.Hook mounted.

4.Adjust the position of the fixture and clean it.