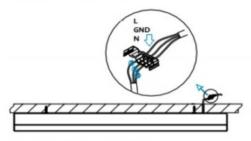

4. Adjust the lamp's angle and clean it.

3.Connect the wire by junction box poweroff simultaneously.

2.Hook mounted.

4.Adjust the position of the fixture and clean it.