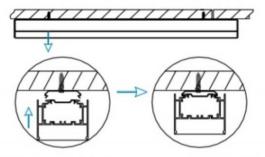

## **INDOOR / LINEAR SYSTEMS / SLIMLINE / SLIMLINE**

Item code 86.L003.1390.01

I .Ceiling Mounted

1.Install the setscrews.

3.Connect the power cable.

2.Put the snap-fit into the setscrews and lock it tightly.