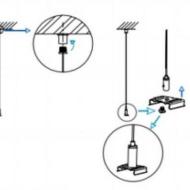

## **INDOOR / LINEAR SYSTEMS / SLIMLINE / SLIMLINE**

Item code 86.L003.1390.01

I .Ceiling Mounted

1.Install the setscrews.

3.Connect the power cable.

2.Put the snap-fit into the setscrews and lock it tightly.

4. Adjust the lamp's angle and clean it.

3.Connect the wire by junction box poweroff simultaneously.

2.Hook mounted.

4.Adjust the position of the fixture and clean it.