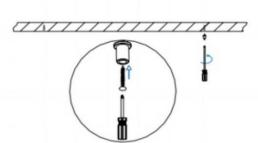

## II .Suspending

1. Find a suitable position then borehole.

2. Hook mounted.

3. Connect the wire by junction box poweroff simultaneously.

4. Adjust the position of the fixture and clean it.