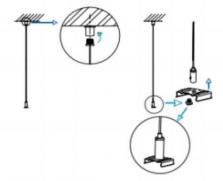

## II .Suspending

1. Find a suitable position then borehole.

2. Hook mounted.

3. Connect the wire by junction box poweroff simultaneously.

4. Adjust the position of the fixture and clean it.