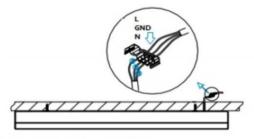

## II .Suspending

1. Find a suitable position then borehole.

2. Hook mounted.

3. Connect the wire by junction box poweroff simultaneously.

4. Adjust the position of the fixture and clean it.