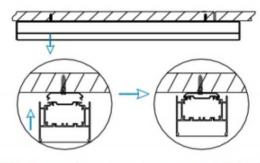

I .Ceiling Mounted

1.Install the setscrews.

2.Put the snap-fit into the setscrews and lock it tightly.

3. Connect the power cable.

4. Adjust the lamp's angle and clean it.