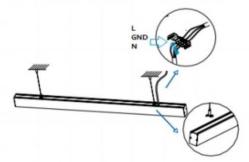

I .Ceiling Mounted

1.Install the setscrews.

2.Put the snap-fit into the setscrews and lock it tightly.

3. Connect the power cable.

4. Adjust the lamp's angle and clean it.

## II .Suspending

1. Find a suitable position then borehole.

2. Hook mounted.

3. Connect the wire by junction box poweroff simultaneously.

4. Adjust the position of the fixture and clean it.