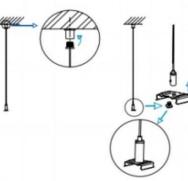

 Connect the wire by junction box poweroff simultaneously.

2.Hook mounted.

4.Adjust the position of the fixture and clean it.