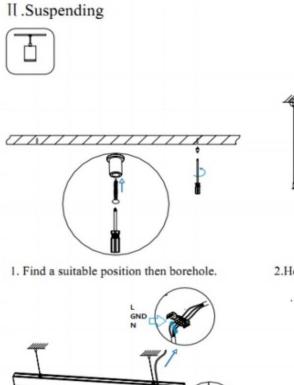

 Connect the wire by junction box poweroff simultaneously.

2.Hook mounted.

4.Adjust the position of the fixture and clean it.