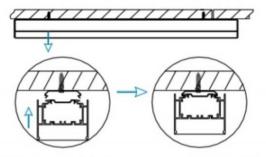

## INDOOR / LINEAR SYSTEMS / SLIMLINE / SLIMLINE

Item code 86.L003.1390.02

I .Ceiling Mounted

1.Install the setscrews.

3.Connect the power cable.

2.Put the snap-fit into the setscrews and lock it tightly.

4. Adjust the lamp's angle and clean it.