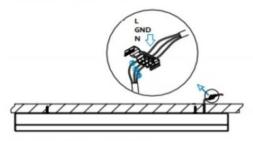

## INDOOR / LINEAR SYSTEMS / SLIMLINE / SLIMLINE

Item code 86.L003.1390.02

I .Ceiling Mounted

1.Install the setscrews.

3.Connect the power cable.

2.Put the snap-fit into the setscrews and lock it tightly.

4. Adjust the lamp's angle and clean it.

 Connect the wire by junction box poweroff simultaneously.

2.Hook mounted.

4.Adjust the position of the fixture and clean it.