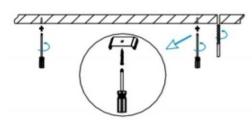

## INDOOR / LINEAR SYSTEMS / SLIMLINE / SLIMLINE

Item code 86.L003.1390.02

I .Ceiling Mounted

1.Install the setscrews.

3.Connect the power cable.

2.Put the snap-fit into the setscrews and lock it tightly.

4. Adjust the lamp's angle and clean it.