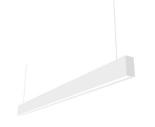

## INDOOR / LINEAR SYSTEMS / SLIMLINE

## Item code 86.L003.1390.03

- Installation and wiring of luminaire must be in accordance with all applicable local codes.
- Installation, inspection, and maintenance of luminaires should be performed by a qualified
- electrician.
- DO NOT make or alter any open holes in the luminaire. Do not modify the luminaire.
- DO NOT install damaged product.
- Make sure electrical power is OFF before and during installation and maintenance.
- Make sure the equipment is properly grounded.
- Make sure the supply voltage is same as the rated fixture voltage.

## INDOOR / LINEAR SYSTEMS / SLIMLINE

Item code 86.L003.1390.03

I .Ceiling Mounted

1.Install the setscrews.

3.Connect the power cable.

2.Put the snap-fit into the setscrews and lock it tightly.

4. Adjust the lamp's angle and clean it.