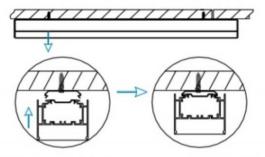

## INDOOR / LINEAR SYSTEMS / SLIMLINE

Item code 86.L003.1390.03

I .Ceiling Mounted

1.Install the setscrews.

3.Connect the power cable.

2.Put the snap-fit into the setscrews and lock it tightly.

4. Adjust the lamp's angle and clean it.