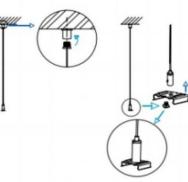

3.Connect the wire by junction box poweroff simultaneously.

2.Hook mounted.

4.Adjust the position of the fixture and clean it.