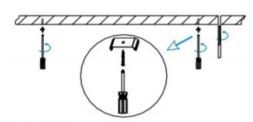

## INDOOR / LINEAR SYSTEMS / SLIMLINE

Item code 86.L003.1390.03

I .Ceiling Mounted

1.Install the setscrews.

3.Connect the power cable.

2.Put the snap-fit into the setscrews and lock it tightly.

4. Adjust the lamp's angle and clean it.

3.Connect the wire by junction box poweroff simultaneously.

2.Hook mounted.

4.Adjust the position of the fixture and clean it.