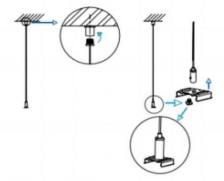

## II .Suspending

1. Find a suitable position then borehole.

2. Hook mounted.

3. Connect the wire by junction box poweroff simultaneously.

4. Adjust the position of the fixture and clean it.