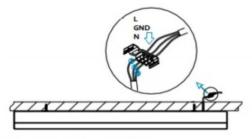

I .Ceiling Mounted

1.Install the setscrews.

2.Put the snap-fit into the setscrews and lock it tightly.

3. Connect the power cable.

4. Adjust the lamp's angle and clean it.