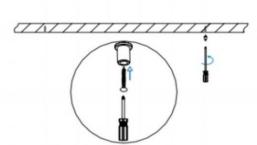

## II .Suspending

1. Find a suitable position then borehole.

2. Hook mounted.

3. Connect the wire by junction box poweroff simultaneously.

4. Adjust the position of the fixture and clean it.