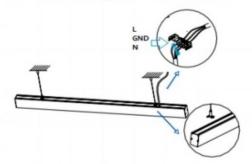

## II .Suspending

1. Find a suitable position then borehole.

2. Hook mounted.

3. Connect the wire by junction box poweroff simultaneously.

4. Adjust the position of the fixture and clean it.