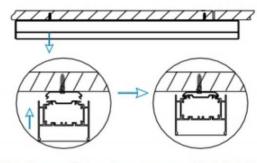

I .Ceiling Mounted

1.Install the setscrews.

2.Put the snap-fit into the setscrews and lock it tightly.

3. Connect the power cable.

4. Adjust the lamp's angle and clean it.