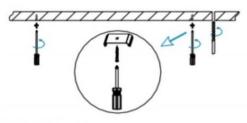

## II .Suspending

1. Find a suitable position then borehole.

2. Hook mounted.

3. Connect the wire by junction box poweroff simultaneously.

4. Adjust the position of the fixture and clean it.