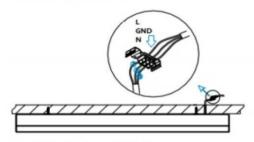

## I .Ceiling Mounted

1.Install the setscrews.

3.Connect the power cable.

2.Put the snap-fit into the setscrews and lock it tightly.

4. Adjust the lamp's angle and clean it.

3.Connect the wire by junction box poweroff simultaneously.

2.Hook mounted.

4.Adjust the position of the fixture and clean it.