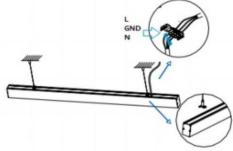

391.01





- Installation and wiring of luminaire must be in accordance with all applicable local codes.
- Installation, inspection, and maintenance of luminaires should be performed by a qualified
- electrician.
- DO NOT make or alter any open holes in the luminaire. Do not modify the luminaire.
- DO NOT install damaged product.
- Make sure electrical power is OFF before and during installation and maintenance.
- Make sure the equipment is properly grounded.
- Make sure the supply voltage is same as the rated fixture voltage.



## **INDOOR / LINEAR SYSTEMS /** SLIMLINE

Item code 86.L003.1391.01



## I .Ceiling Mounted





1.Install the setscrews.



3.Connect the power cable.



2.Put the snap-fit into the setscrews and lock it tightly.



4. Adjust the lamp's angle and clean it.





3.Connect the wire by junction box poweroff simultaneously.



2.Hook mounted.



4.Adjust the position of the fixture and clean it.