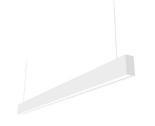

## INDOOR / LINEAR SYSTEMS / SLIMLINE

## Item code 86.L003.1391.01

- Installation and wiring of luminaire must be in accordance with all applicable local codes.
- Installation, inspection, and maintenance of luminaires should be performed by a qualified
- electrician.
- DO NOT make or alter any open holes in the luminaire. Do not modify the luminaire.
- DO NOT install damaged product.
- Make sure electrical power is OFF before and during installation and maintenance.
- Make sure the equipment is properly grounded.
- Make sure the supply voltage is same as the rated fixture voltage.

## **INDOOR / LINEAR SYSTEMS /** SLIMLINE

Item code 86.L003.1391.01