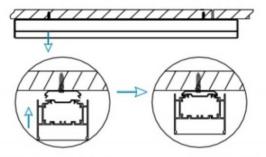

## I .Ceiling Mounted

1.Install the setscrews.

3.Connect the power cable.

2.Put the snap-fit into the setscrews and lock it tightly.

4. Adjust the lamp's angle and clean it.

3.Connect the wire by junction box poweroff simultaneously.