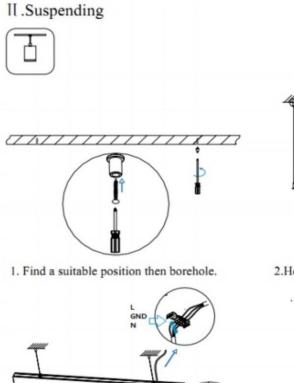

.1391.01





- Installation and wiring of luminaire must be in accordance with all applicable local codes.
- Installation, inspection, and maintenance of luminaires should be performed by a qualified
- electrician.
- DO NOT make or alter any open holes in the luminaire. Do not modify the luminaire.
- DO NOT install damaged product.
- Make sure electrical power is OFF before and during installation and maintenance.
- Make sure the equipment is properly grounded.
- Make sure the supply voltage is same as the rated fixture voltage.



## **INDOOR / LINEAR SYSTEMS /** SLIMLINE

Item code 86.L003.1391.01



## I .Ceiling Mounted





1.Install the setscrews.



3.Connect the power cable.



2.Put the snap-fit into the setscrews and lock it tightly.



4. Adjust the lamp's angle and clean it.





3.Connect the wire by junction box poweroff simultaneously.



2.Hook mounted.



4.Adjust the position of the fixture and clean it.