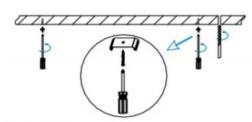

## I .Ceiling Mounted

1.Install the setscrews.

3.Connect the power cable.

2.Put the snap-fit into the setscrews and lock it tightly.

4. Adjust the lamp's angle and clean it.

3.Connect the wire by junction box poweroff simultaneously.

2.Hook mounted.

4.Adjust the position of the fixture and clean it.