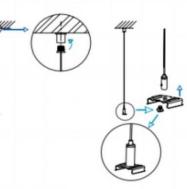

## I .Ceiling Mounted

1.Install the setscrews.

3.Connect the power cable.

2.Put the snap-fit into the setscrews and lock it tightly.

4. Adjust the lamp's angle and clean it.

3.Connect the wire by junction box poweroff simultaneously.

2.Hook mounted.

4.Adjust the position of the fixture and clean it.