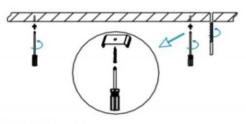

## II .Suspending

1. Find a suitable position then borehole.

2. Hook mounted.

3. Connect the wire by junction box poweroff simultaneously.

4. Adjust the position of the fixture and clean it.