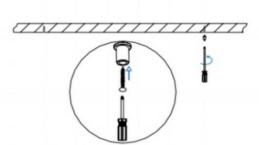

## II .Suspending

1. Find a suitable position then borehole.

2. Hook mounted.

3. Connect the wire by junction box poweroff simultaneously.

4. Adjust the position of the fixture and clean it.