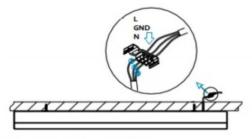

## II .Suspending

1. Find a suitable position then borehole.

2. Hook mounted.

3. Connect the wire by junction box poweroff simultaneously.

4. Adjust the position of the fixture and clean it.