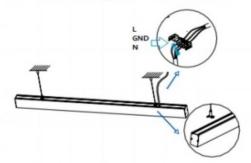

## II .Suspending

1. Find a suitable position then borehole.

2. Hook mounted.

3. Connect the wire by junction box poweroff simultaneously.

4. Adjust the position of the fixture and clean it.