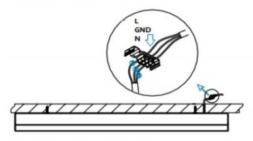

## INDOOR / LINEAR SYSTEMS / SLIMLINE

Item code 86.L003.1391.02

I .Ceiling Mounted

1.Install the setscrews.

3.Connect the power cable.

2.Put the snap-fit into the setscrews and lock it tightly.

4. Adjust the lamp's angle and clean it.

3.Connect the wire by junction box poweroff simultaneously.

2.Hook mounted.

4.Adjust the position of the fixture and clean it.