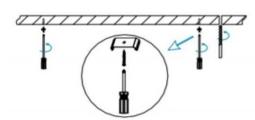

## INDOOR / LINEAR SYSTEMS / SLIMLINE

Item code 86.L003.1391.02

I .Ceiling Mounted

1.Install the setscrews.

3.Connect the power cable.

2.Put the snap-fit into the setscrews and lock it tightly.

4. Adjust the lamp's angle and clean it.

3.Connect the wire by junction box poweroff simultaneously.

2.Hook mounted.

4.Adjust the position of the fixture and clean it.