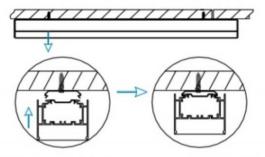

## INDOOR / LINEAR SYSTEMS / SLIMLINE

Item code 86.L003.1391.02

I .Ceiling Mounted

1.Install the setscrews.

3.Connect the power cable.

2.Put the snap-fit into the setscrews and lock it tightly.

4. Adjust the lamp's angle and clean it.