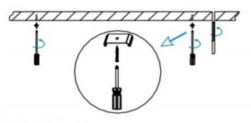

## II .Suspending

1. Find a suitable position then borehole.

2. Hook mounted.

3. Connect the wire by junction box poweroff simultaneously.

4. Adjust the position of the fixture and clean it.