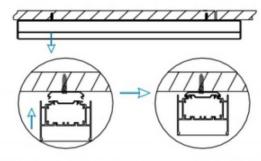

I .Ceiling Mounted

1.Install the setscrews.

2.Put the snap-fit into the setscrews and lock it tightly.

3. Connect the power cable.

4. Adjust the lamp's angle and clean it.