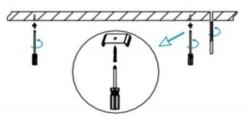

## II .Suspending

1. Find a suitable position then borehole.

2. Hook mounted.

3. Connect the wire by junction box poweroff simultaneously.

4. Adjust the position of the fixture and clean it.