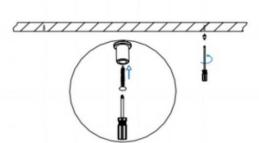

I .Ceiling Mounted

1.Install the setscrews.

2.Put the snap-fit into the setscrews and lock it tightly.

3. Connect the power cable.

4. Adjust the lamp's angle and clean it.