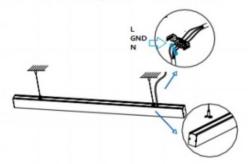

## II .Suspending

1. Find a suitable position then borehole.

2. Hook mounted.

3. Connect the wire by junction box poweroff simultaneously.

4. Adjust the position of the fixture and clean it.