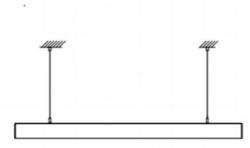

## II .Suspending

1. Find a suitable position then borehole.

2. Hook mounted.

3. Connect the wire by junction box poweroff simultaneously.

4. Adjust the position of the fixture and clean it.