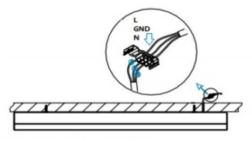

I .Ceiling Mounted

1.Install the setscrews.

2.Put the snap-fit into the setscrews and lock it tightly.

3. Connect the power cable.

4. Adjust the lamp's angle and clean it.

## II .Suspending

1. Find a suitable position then borehole.

2. Hook mounted.

3. Connect the wire by junction box poweroff simultaneously.

4. Adjust the position of the fixture and clean it.