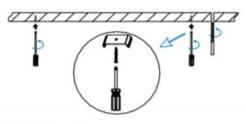

## II .Suspending

1. Find a suitable position then borehole.

2. Hook mounted.

3. Connect the wire by junction box poweroff simultaneously.

4. Adjust the position of the fixture and clean it.