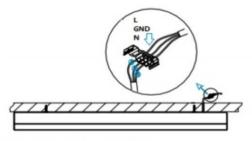

## II .Suspending

1. Find a suitable position then borehole.

2. Hook mounted.

3. Connect the wire by junction box poweroff simultaneously.

4. Adjust the position of the fixture and clean it.