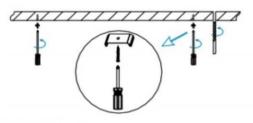

## II .Suspending

1. Find a suitable position then borehole.

2. Hook mounted.

3. Connect the wire by junction box poweroff simultaneously.

4. Adjust the position of the fixture and clean it.