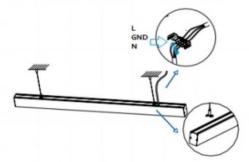

## II .Suspending

1. Find a suitable position then borehole.

2. Hook mounted.

3. Connect the wire by junction box poweroff simultaneously.

4. Adjust the position of the fixture and clean it.