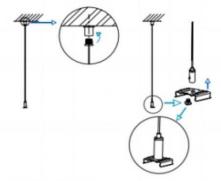

## II .Suspending

1. Find a suitable position then borehole.

2. Hook mounted.

3. Connect the wire by junction box poweroff simultaneously.

4. Adjust the position of the fixture and clean it.