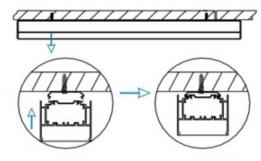

## I .Ceiling Mounted

1.Install the setscrews.

2.Put the snap-fit into the setscrews and lock it tightly.

3. Connect the power cable.

4. Adjust the lamp's angle and clean it.