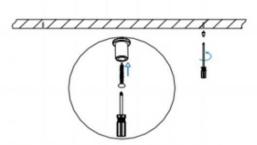

## II .Suspending

1. Find a suitable position then borehole.

2. Hook mounted.

3. Connect the wire by junction box poweroff simultaneously.

4. Adjust the position of the fixture and clean it.