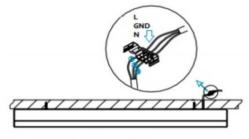

## II .Suspending

1. Find a suitable position then borehole.

2. Hook mounted.

3. Connect the wire by junction box poweroff simultaneously.

4. Adjust the position of the fixture and clean it.