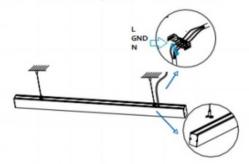

I .Ceiling Mounted

1.Install the setscrews.

2.Put the snap-fit into the setscrews and lock it tightly.

3. Connect the power cable.

4. Adjust the lamp's angle and clean it.

## II .Suspending

1. Find a suitable position then borehole.

2. Hook mounted.

3. Connect the wire by junction box poweroff simultaneously.

4. Adjust the position of the fixture and clean it.