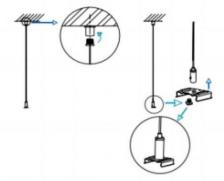

I .Ceiling Mounted

1.Install the setscrews.

2.Put the snap-fit into the setscrews and lock it tightly.

3. Connect the power cable.

4. Adjust the lamp's angle and clean it.

## II .Suspending

1. Find a suitable position then borehole.

2. Hook mounted.

3. Connect the wire by junction box poweroff simultaneously.

4. Adjust the position of the fixture and clean it.