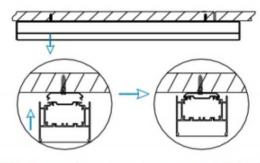

## I .Ceiling Mounted

1.Install the setscrews.

2.Put the snap-fit into the setscrews and lock it tightly.

3. Connect the power cable.

4. Adjust the lamp's angle and clean it.