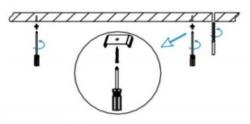

## II .Suspending

1. Find a suitable position then borehole.

2. Hook mounted.

3. Connect the wire by junction box poweroff simultaneously.

4. Adjust the position of the fixture and clean it.