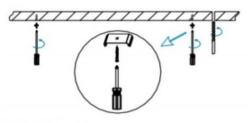

## II .Suspending

1. Find a suitable position then borehole.

2. Hook mounted.

3. Connect the wire by junction box poweroff simultaneously.

4. Adjust the position of the fixture and clean it.