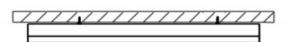

## II .Suspending

1. Find a suitable position then borehole.

2. Hook mounted.

3. Connect the wire by junction box poweroff simultaneously.

4. Adjust the position of the fixture and clean it.