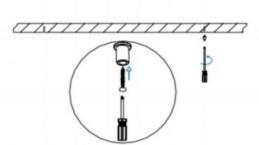

I .Ceiling Mounted

1.Install the setscrews.

2.Put the snap-fit into the setscrews and lock it tightly.

3. Connect the power cable.

4. Adjust the lamp's angle and clean it.