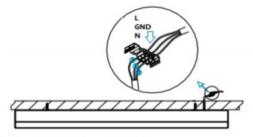

## II .Suspending

1. Find a suitable position then borehole.

2. Hook mounted.

3. Connect the wire by junction box poweroff simultaneously.

4. Adjust the position of the fixture and clean it.