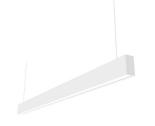

## INDOOR / LINEAR SYSTEMS / SLIMLINE

## Item code 86.L003.1393.03

- Installation and wiring of luminaire must be in accordance with all applicable local codes.
- Installation, inspection, and maintenance of luminaires should be performed by a qualified
- electrician.
- DO NOT make or alter any open holes in the luminaire. Do not modify the luminaire.
- DO NOT install damaged product.
- Make sure electrical power is OFF before and during installation and maintenance.
- Make sure the equipment is properly grounded.
- Make sure the supply voltage is same as the rated fixture voltage.

## INDOOR / LINEAR SYSTEMS / SLIMLINE

Item code 86.L003.1393.03

I .Ceiling Mounted

1.Install the setscrews.

3.Connect the power cable.

2.Put the snap-fit into the setscrews and lock it tightly.

4. Adjust the lamp's angle and clean it.