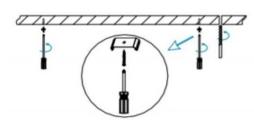

## INDOOR / LINEAR SYSTEMS / SLIMLINE

Item code 86.L003.1393.03

I .Ceiling Mounted

1.Install the setscrews.

3.Connect the power cable.

2.Put the snap-fit into the setscrews and lock it tightly.

4. Adjust the lamp's angle and clean it.

3.Connect the wire by junction box poweroff simultaneously.

2.Hook mounted.

4.Adjust the position of the fixture and clean it.