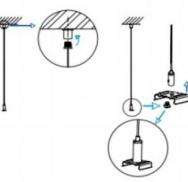

3.Connect the wire by junction box poweroff simultaneously.

2.Hook mounted.

4.Adjust the position of the fixture and clean it.