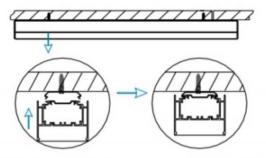

## INDOOR / LINEAR SYSTEMS / SLIMLINE

Item code 86.L003.1393.03

I .Ceiling Mounted

1.Install the setscrews.

3.Connect the power cable.

2.Put the snap-fit into the setscrews and lock it tightly.

4. Adjust the lamp's angle and clean it.