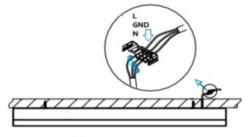

## II .Suspending

1. Find a suitable position then borehole.

2. Hook mounted.

3. Connect the wire by junction box poweroff simultaneously.

4. Adjust the position of the fixture and clean it.