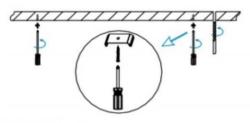

## II .Suspending

1. Find a suitable position then borehole.

2. Hook mounted.

3. Connect the wire by junction box poweroff simultaneously.

4. Adjust the position of the fixture and clean it.