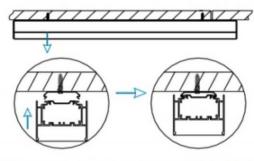

I .Ceiling Mounted

1.Install the setscrews.

2.Put the snap-fit into the setscrews and lock it tightly.

3. Connect the power cable.

4. Adjust the lamp's angle and clean it.