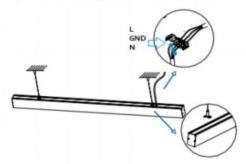

## II .Suspending

1. Find a suitable position then borehole.

2. Hook mounted.

3. Connect the wire by junction box poweroff simultaneously.

4. Adjust the position of the fixture and clean it.