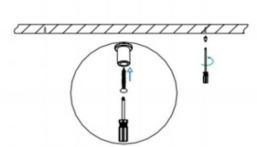

I .Ceiling Mounted

1.Install the setscrews.

2.Put the snap-fit into the setscrews and lock it tightly.

3. Connect the power cable.

4. Adjust the lamp's angle and clean it.

## II .Suspending

1. Find a suitable position then borehole.

2. Hook mounted.

3. Connect the wire by junction box poweroff simultaneously.

4. Adjust the position of the fixture and clean it.