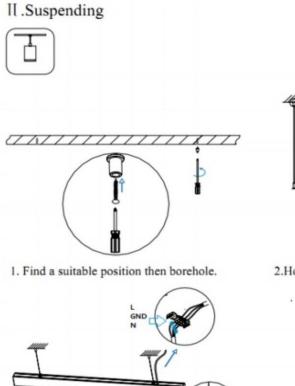

3.Connect the wire by junction box poweroff simultaneously.

2.Hook mounted.

4.Adjust the position of the fixture and clean it.