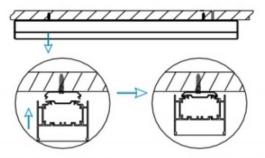

## INDOOR / LINEAR SYSTEMS / SLIMLINE

Item code 86.L003.1490.01

I .Ceiling Mounted

1.Install the setscrews.

3.Connect the power cable.

2.Put the snap-fit into the setscrews and lock it tightly.

4. Adjust the lamp's angle and clean it.