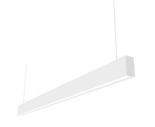

## INDOOR / LINEAR SYSTEMS / SLIMLINE

## Item code 86.L003.1490.01

- Installation and wiring of luminaire must be in accordance with all applicable local codes.
- Installation, inspection, and maintenance of luminaires should be performed by a qualified
- electrician.
- DO NOT make or alter any open holes in the luminaire. Do not modify the luminaire.
- DO NOT install damaged product.
- Make sure electrical power is OFF before and during installation and maintenance.
- Make sure the equipment is properly grounded.
- Make sure the supply voltage is same as the rated fixture voltage.