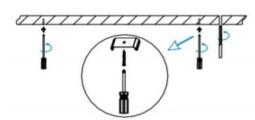

## INDOOR / LINEAR SYSTEMS / SLIMLINE

Item code 86.L003.1490.01

I .Ceiling Mounted

1.Install the setscrews.

3.Connect the power cable.

2.Put the snap-fit into the setscrews and lock it tightly.

4. Adjust the lamp's angle and clean it.