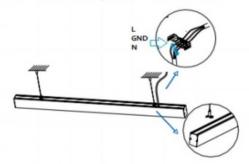

## II .Suspending

1. Find a suitable position then borehole.

2. Hook mounted.

3. Connect the wire by junction box poweroff simultaneously.

4. Adjust the position of the fixture and clean it.