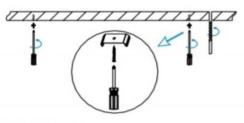

## II .Suspending

1. Find a suitable position then borehole.

2. Hook mounted.

3. Connect the wire by junction box poweroff simultaneously.

4. Adjust the position of the fixture and clean it.