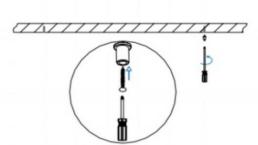

## II .Suspending

1. Find a suitable position then borehole.

2. Hook mounted.

3. Connect the wire by junction box poweroff simultaneously.

4. Adjust the position of the fixture and clean it.