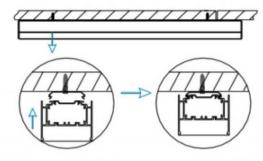

## I .Ceiling Mounted

1.Install the setscrews.

2.Put the snap-fit into the setscrews and lock it tightly.

3. Connect the power cable.

4. Adjust the lamp's angle and clean it.