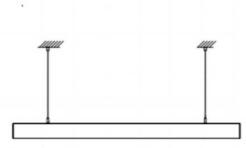

## II .Suspending

1. Find a suitable position then borehole.

2. Hook mounted.

3. Connect the wire by junction box poweroff simultaneously.

4. Adjust the position of the fixture and clean it.