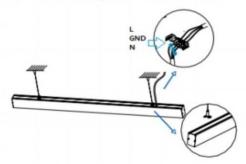

## I .Ceiling Mounted

1.Install the setscrews.

2.Put the snap-fit into the setscrews and lock it tightly.

3. Connect the power cable.

4. Adjust the lamp's angle and clean it.

## II .Suspending

1. Find a suitable position then borehole.

2. Hook mounted.

3. Connect the wire by junction box poweroff simultaneously.

4. Adjust the position of the fixture and clean it.