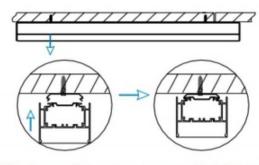

I .Ceiling Mounted

1.Install the setscrews.

2.Put the snap-fit into the setscrews and lock it tightly.

3. Connect the power cable.

4. Adjust the lamp's angle and clean it.