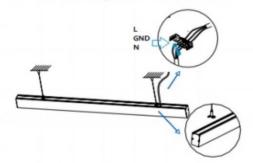

I .Ceiling Mounted

1.Install the setscrews.

2.Put the snap-fit into the setscrews and lock it tightly.

3. Connect the power cable.

4. Adjust the lamp's angle and clean it.

## II .Suspending

1. Find a suitable position then borehole.

2. Hook mounted.

3. Connect the wire by junction box poweroff simultaneously.

4. Adjust the position of the fixture and clean it.