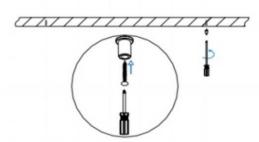

## II .Suspending

1. Find a suitable position then borehole.

2. Hook mounted.

3. Connect the wire by junction box poweroff simultaneously.

4. Adjust the position of the fixture and clean it.