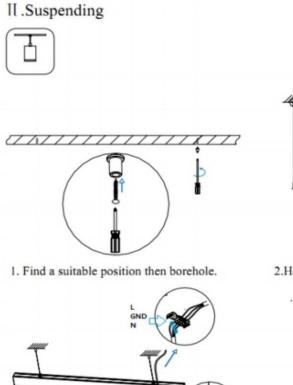

 Connect the wire by junction box poweroff simultaneously.

2.Hook mounted.

4.Adjust the position of the fixture and clean it.