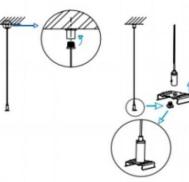

 Connect the wire by junction box poweroff simultaneously.

2.Hook mounted.

4.Adjust the position of the fixture and clean it.