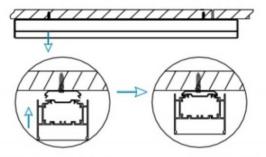

## INDOOR / LINEAR SYSTEMS / SLIMLINE / SLIMLINE

Item code 86.L003.1490.03

I .Ceiling Mounted

1.Install the setscrews.

3.Connect the power cable.

2.Put the snap-fit into the setscrews and lock it tightly.

4. Adjust the lamp's angle and clean it.