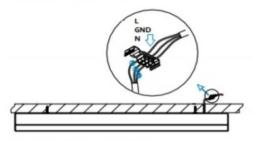

 Connect the wire by junction box poweroff simultaneously.

2.Hook mounted.

4.Adjust the position of the fixture and clean it.