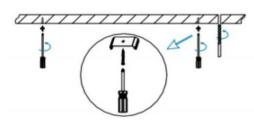

## INDOOR / LINEAR SYSTEMS / SLIMLINE / SLIMLINE

Item code 86.L003.1490.03

I .Ceiling Mounted

1.Install the setscrews.

3.Connect the power cable.

2.Put the snap-fit into the setscrews and lock it tightly.

4. Adjust the lamp's angle and clean it.