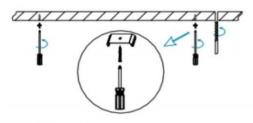

## II .Suspending

1. Find a suitable position then borehole.

2. Hook mounted.

3. Connect the wire by junction box poweroff simultaneously.

4. Adjust the position of the fixture and clean it.