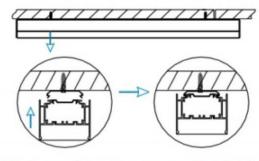

I .Ceiling Mounted

1.Install the setscrews.

2.Put the snap-fit into the setscrews and lock it tightly.

3. Connect the power cable.

4. Adjust the lamp's angle and clean it.