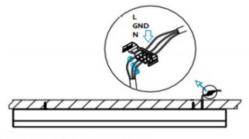

I .Ceiling Mounted

1.Install the setscrews.

2.Put the snap-fit into the setscrews and lock it tightly.

3. Connect the power cable.

4. Adjust the lamp's angle and clean it.