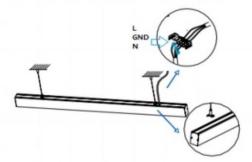

I .Ceiling Mounted

1.Install the setscrews.

2.Put the snap-fit into the setscrews and lock it tightly.

3. Connect the power cable.

4. Adjust the lamp's angle and clean it.

## II .Suspending

1. Find a suitable position then borehole.

2. Hook mounted.

3. Connect the wire by junction box poweroff simultaneously.

4. Adjust the position of the fixture and clean it.