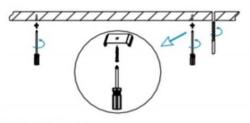

## II .Suspending

1. Find a suitable position then borehole.

2. Hook mounted.

3. Connect the wire by junction box poweroff simultaneously.

4. Adjust the position of the fixture and clean it.