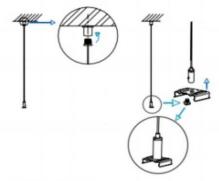

## II .Suspending

1. Find a suitable position then borehole.

2. Hook mounted.

3. Connect the wire by junction box poweroff simultaneously.

4. Adjust the position of the fixture and clean it.