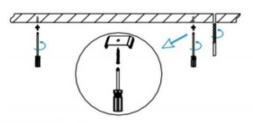

## II .Suspending

1. Find a suitable position then borehole.

2. Hook mounted.

3. Connect the wire by junction box poweroff simultaneously.

4. Adjust the position of the fixture and clean it.