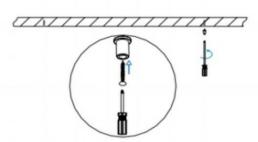

I .Ceiling Mounted

1.Install the setscrews.

2.Put the snap-fit into the setscrews and lock it tightly.

3. Connect the power cable.

4. Adjust the lamp's angle and clean it.

## II .Suspending

1. Find a suitable position then borehole.

2. Hook mounted.

3. Connect the wire by junction box poweroff simultaneously.

4. Adjust the position of the fixture and clean it.