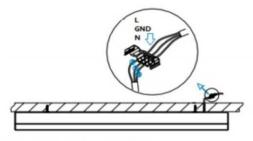

## II .Suspending

1. Find a suitable position then borehole.

2. Hook mounted.

3. Connect the wire by junction box poweroff simultaneously.

4. Adjust the position of the fixture and clean it.