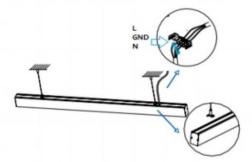

## II .Suspending

1. Find a suitable position then borehole.

2. Hook mounted.

3. Connect the wire by junction box poweroff simultaneously.

4. Adjust the position of the fixture and clean it.