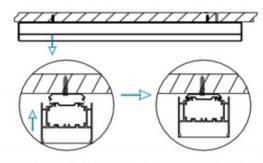

I .Ceiling Mounted

1.Install the setscrews.

2.Put the snap-fit into the setscrews and lock it tightly.

3. Connect the power cable.

4. Adjust the lamp's angle and clean it.