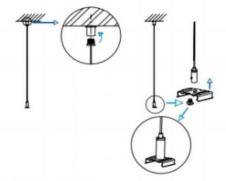

## II .Suspending

1. Find a suitable position then borehole.

2. Hook mounted.

3. Connect the wire by junction box poweroff simultaneously.

4. Adjust the position of the fixture and clean it.