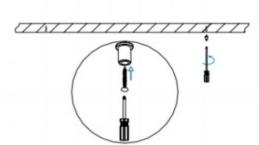

I .Ceiling Mounted

1.Install the setscrews.

2.Put the snap-fit into the setscrews and lock it tightly.

3. Connect the power cable.

4. Adjust the lamp's angle and clean it.