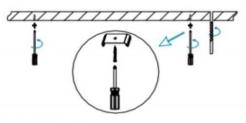

## II .Suspending

1. Find a suitable position then borehole.

2. Hook mounted.

3. Connect the wire by junction box poweroff simultaneously.

4. Adjust the position of the fixture and clean it.