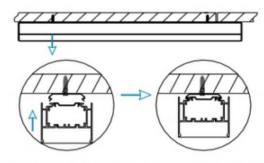

I .Ceiling Mounted

1.Install the setscrews.

2.Put the snap-fit into the setscrews and lock it tightly.

3. Connect the power cable.

4. Adjust the lamp's angle and clean it.