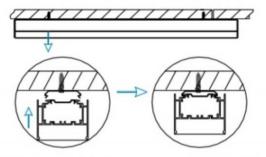

## INDOOR / LINEAR SYSTEMS / SLIMLINE / SLIMLINE

Item code 86.L003.1491.03

I .Ceiling Mounted

1.Install the setscrews.

3.Connect the power cable.

2.Put the snap-fit into the setscrews and lock it tightly.

4. Adjust the lamp's angle and clean it.