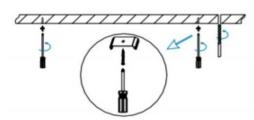

## INDOOR / LINEAR SYSTEMS / SLIMLINE / SLIMLINE

Item code 86.L003.1491.03

I .Ceiling Mounted

1.Install the setscrews.

3.Connect the power cable.

2.Put the snap-fit into the setscrews and lock it tightly.

4. Adjust the lamp's angle and clean it.