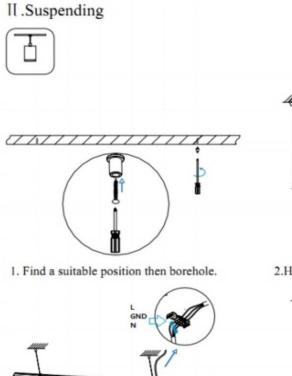

3.Connect the wire by junction box poweroff simultaneously.

2.Hook mounted.

4.Adjust the position of the fixture and clean it.