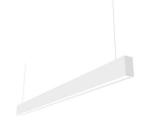

## INDOOR / LINEAR SYSTEMS / SLIMLINE / SLIMLINE

## Item code 86.L003.1491.03

- Installation and wiring of luminaire must be in accordance with all applicable local codes.
- Installation, inspection, and maintenance of luminaires should be performed by a qualified
- electrician.
- DO NOT make or alter any open holes in the luminaire. Do not modify the luminaire.
- DO NOT install damaged product.
- Make sure electrical power is OFF before and during installation and maintenance.
- Make sure the equipment is properly grounded.
- Make sure the supply voltage is same as the rated fixture voltage.

## INDOOR / LINEAR SYSTEMS / SLIMLINE / SLIMLINE

Item code 86.L003.1491.03

I .Ceiling Mounted

1.Install the setscrews.

3.Connect the power cable.

2.Put the snap-fit into the setscrews and lock it tightly.

4. Adjust the lamp's angle and clean it.