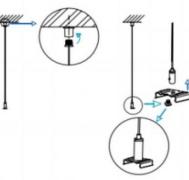

3.Connect the wire by junction box poweroff simultaneously.

2.Hook mounted.

4.Adjust the position of the fixture and clean it.