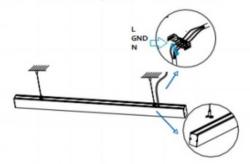

## II .Suspending

1. Find a suitable position then borehole.

2. Hook mounted.

3. Connect the wire by junction box poweroff simultaneously.

4. Adjust the position of the fixture and clean it.