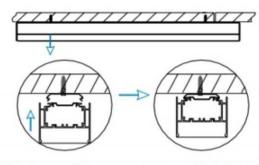

## I .Ceiling Mounted

1.Install the setscrews.

2.Put the snap-fit into the setscrews and lock it tightly.

3. Connect the power cable.

4. Adjust the lamp's angle and clean it.