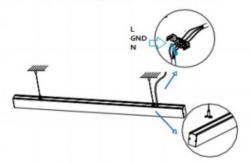

## II .Suspending

1. Find a suitable position then borehole.

2. Hook mounted.

3. Connect the wire by junction box poweroff simultaneously.

4. Adjust the position of the fixture and clean it.