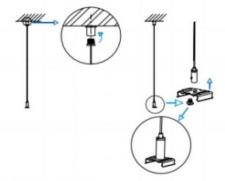

I .Ceiling Mounted

1.Install the setscrews.

2.Put the snap-fit into the setscrews and lock it tightly.

3. Connect the power cable.

4. Adjust the lamp's angle and clean it.

## II .Suspending

1. Find a suitable position then borehole.

2. Hook mounted.

3. Connect the wire by junction box poweroff simultaneously.

4. Adjust the position of the fixture and clean it.