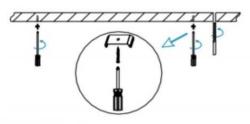

## II .Suspending

1. Find a suitable position then borehole.

2. Hook mounted.

3. Connect the wire by junction box poweroff simultaneously.

4. Adjust the position of the fixture and clean it.