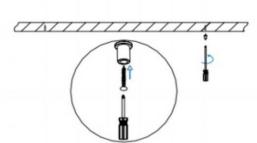

## II .Suspending

1. Find a suitable position then borehole.

2. Hook mounted.

3. Connect the wire by junction box poweroff simultaneously.

4. Adjust the position of the fixture and clean it.