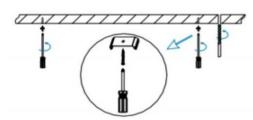

## INDOOR / LINEAR SYSTEMS / SLIMLINE / SLIMLINE

Item code 86.L003.1493.02

I .Ceiling Mounted

1.Install the setscrews.

3.Connect the power cable.

2.Put the snap-fit into the setscrews and lock it tightly.

4. Adjust the lamp's angle and clean it.

3.Connect the wire by junction box poweroff simultaneously.

2.Hook mounted.

4.Adjust the position of the fixture and clean it.