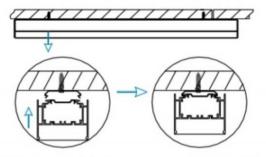

## INDOOR / LINEAR SYSTEMS / SLIMLINE / SLIMLINE

Item code 86.L003.1493.02

I .Ceiling Mounted

1.Install the setscrews.

3.Connect the power cable.

2.Put the snap-fit into the setscrews and lock it tightly.

4. Adjust the lamp's angle and clean it.