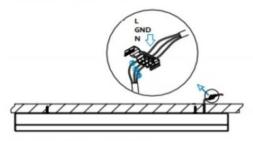

## INDOOR / LINEAR SYSTEMS / SLIMLINE / SLIMLINE

Item code 86.L003.1493.02

I .Ceiling Mounted

1.Install the setscrews.

3.Connect the power cable.

2.Put the snap-fit into the setscrews and lock it tightly.

4. Adjust the lamp's angle and clean it.

3.Connect the wire by junction box poweroff simultaneously.

2.Hook mounted.

4.Adjust the position of the fixture and clean it.