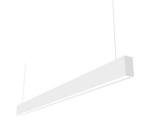

## INDOOR / LINEAR SYSTEMS / SLIMLINE / SLIMLINE

## Item code 86.L003.1493.02

- Installation and wiring of luminaire must be in accordance with all applicable local codes.
- Installation, inspection, and maintenance of luminaires should be performed by a qualified
- electrician.
- DO NOT make or alter any open holes in the luminaire. Do not modify the luminaire.
- DO NOT install damaged product.
- Make sure electrical power is OFF before and during installation and maintenance.
- Make sure the equipment is properly grounded.
- Make sure the supply voltage is same as the rated fixture voltage.

## INDOOR / LINEAR SYSTEMS / SLIMLINE / SLIMLINE

Item code 86.L003.1493.02

I .Ceiling Mounted

1.Install the setscrews.

3.Connect the power cable.

2.Put the snap-fit into the setscrews and lock it tightly.

4. Adjust the lamp's angle and clean it.