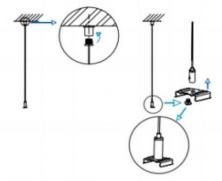

## II .Suspending

1. Find a suitable position then borehole.

2. Hook mounted.

3. Connect the wire by junction box poweroff simultaneously.

4. Adjust the position of the fixture and clean it.