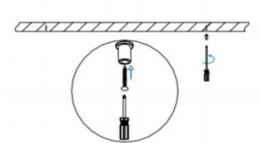

I .Ceiling Mounted

1.Install the setscrews.

2.Put the snap-fit into the setscrews and lock it tightly.

3. Connect the power cable.

4. Adjust the lamp's angle and clean it.