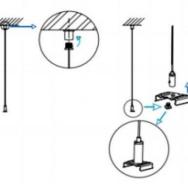

3.Connect the wire by junction box poweroff simultaneously.

2.Hook mounted.

4.Adjust the position of the fixture and clean it.