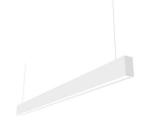

## INDOOR / LINEAR SYSTEMS / SLIMLINE / SLIMLINE

## Item code 86.L003.1493.03

- Installation and wiring of luminaire must be in accordance with all applicable local codes.
- Installation, inspection, and maintenance of luminaires should be performed by a qualified
- electrician.
- DO NOT make or alter any open holes in the luminaire. Do not modify the luminaire.
- DO NOT install damaged product.
- Make sure electrical power is OFF before and during installation and maintenance.
- Make sure the equipment is properly grounded.
- Make sure the supply voltage is same as the rated fixture voltage.

## INDOOR / LINEAR SYSTEMS / SLIMLINE / SLIMLINE

Item code 86.L003.1493.03

I .Ceiling Mounted

1.Install the setscrews.

3.Connect the power cable.

2.Put the snap-fit into the setscrews and lock it tightly.

4. Adjust the lamp's angle and clean it.