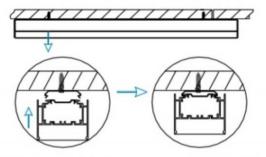

## INDOOR / LINEAR SYSTEMS / SLIMLINE / SLIMLINE

Item code 86.L003.1493.03

I .Ceiling Mounted

1.Install the setscrews.

3.Connect the power cable.

2.Put the snap-fit into the setscrews and lock it tightly.

4. Adjust the lamp's angle and clean it.