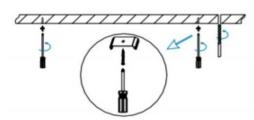

## INDOOR / LINEAR SYSTEMS / SLIMLINE / SLIMLINE

Item code 86.L003.1493.03

I .Ceiling Mounted

1.Install the setscrews.

3.Connect the power cable.

2.Put the snap-fit into the setscrews and lock it tightly.

4. Adjust the lamp's angle and clean it.