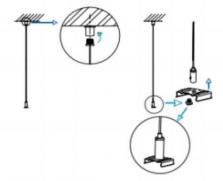

I .Ceiling Mounted

1.Install the setscrews.

2.Put the snap-fit into the setscrews and lock it tightly.

3. Connect the power cable.

4. Adjust the lamp's angle and clean it.

## II .Suspending

1. Find a suitable position then borehole.

2. Hook mounted.

3. Connect the wire by junction box poweroff simultaneously.

4. Adjust the position of the fixture and clean it.