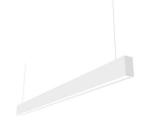

## INDOOR / LINEAR SYSTEMS / SLIMLINE / SLIMLINE

## Item code 86.L003.2390.01

- Installation and wiring of luminaire must be in accordance with all applicable local codes.
- Installation, inspection, and maintenance of luminaires should be performed by a qualified
- electrician.
- DO NOT make or alter any open holes in the luminaire. Do not modify the luminaire.
- DO NOT install damaged product.
- Make sure electrical power is OFF before and during installation and maintenance.
- Make sure the equipment is properly grounded.
- Make sure the supply voltage is same as the rated fixture voltage.

## **INDOOR / LINEAR SYSTEMS / SLIMLINE / SLIMLINE**

Item code 86.L003.2390.01

I .Ceiling Mounted

1.Install the setscrews.

3.Connect the power cable.

2.Put the snap-fit into the setscrews and lock it tightly.