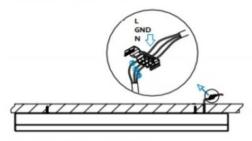

4. Adjust the lamp's angle and clean it.

3.Connect the wire by junction box poweroff simultaneously.

2.Hook mounted.

4.Adjust the position of the fixture and clean it.