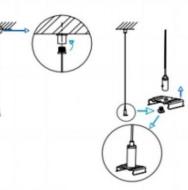

## **INDOOR / LINEAR SYSTEMS / SLIMLINE / SLIMLINE**

Item code 86.L003.2390.01

I .Ceiling Mounted

1.Install the setscrews.

3.Connect the power cable.

2.Put the snap-fit into the setscrews and lock it tightly.

4. Adjust the lamp's angle and clean it.

3.Connect the wire by junction box poweroff simultaneously.

2.Hook mounted.

4.Adjust the position of the fixture and clean it.