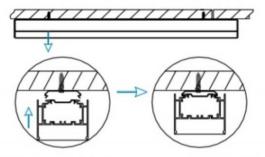

## **INDOOR / LINEAR SYSTEMS / SLIMLINE / SLIMLINE**

Item code 86.L003.2390.01

I .Ceiling Mounted

1.Install the setscrews.

3.Connect the power cable.

2.Put the snap-fit into the setscrews and lock it tightly.