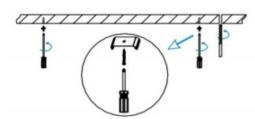

## **INDOOR / LINEAR SYSTEMS / SLIMLINE / SLIMLINE**

Item code 86.L003.2390.01

I .Ceiling Mounted

1.Install the setscrews.

3.Connect the power cable.

2.Put the snap-fit into the setscrews and lock it tightly.

4. Adjust the lamp's angle and clean it.

3.Connect the wire by junction box poweroff simultaneously.

2.Hook mounted.

4.Adjust the position of the fixture and clean it.