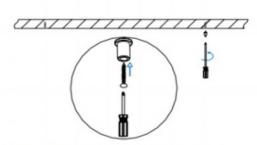

I .Ceiling Mounted

1.Install the setscrews.

2.Put the snap-fit into the setscrews and lock it tightly.

3. Connect the power cable.

4. Adjust the lamp's angle and clean it.