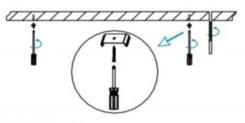

## II .Suspending

1. Find a suitable position then borehole.

2. Hook mounted.

3. Connect the wire by junction box poweroff simultaneously.

4. Adjust the position of the fixture and clean it.