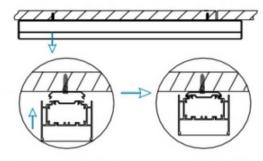

I .Ceiling Mounted

1.Install the setscrews.

2.Put the snap-fit into the setscrews and lock it tightly.

3. Connect the power cable.

4. Adjust the lamp's angle and clean it.