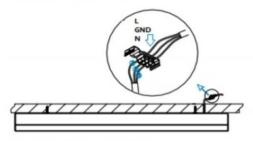

## INDOOR / LINEAR SYSTEMS / SLIMLINE

Item code 86.L003.2390.03

I .Ceiling Mounted

1.Install the setscrews.

3.Connect the power cable.

2.Put the snap-fit into the setscrews and lock it tightly.

4. Adjust the lamp's angle and clean it.

3.Connect the wire by junction box poweroff simultaneously.

2.Hook mounted.

4.Adjust the position of the fixture and clean it.