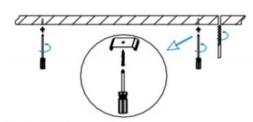

## INDOOR / LINEAR SYSTEMS / SLIMLINE

Item code 86.L003.2390.03

I .Ceiling Mounted

1.Install the setscrews.

3.Connect the power cable.

2.Put the snap-fit into the setscrews and lock it tightly.

4. Adjust the lamp's angle and clean it.

3.Connect the wire by junction box poweroff simultaneously.

2.Hook mounted.

4.Adjust the position of the fixture and clean it.