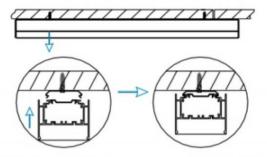

## INDOOR / LINEAR SYSTEMS / SLIMLINE

Item code 86.L003.2390.03

I .Ceiling Mounted

1.Install the setscrews.

3.Connect the power cable.

2.Put the snap-fit into the setscrews and lock it tightly.

4. Adjust the lamp's angle and clean it.