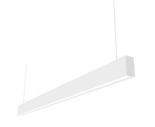

## INDOOR / LINEAR SYSTEMS / SLIMLINE

## Item code 86.L003.2390.03

- Installation and wiring of luminaire must be in accordance with all applicable local codes.
- Installation, inspection, and maintenance of luminaires should be performed by a qualified
- electrician.
- DO NOT make or alter any open holes in the luminaire. Do not modify the luminaire.
- DO NOT install damaged product.
- Make sure electrical power is OFF before and during installation and maintenance.
- Make sure the equipment is properly grounded.
- Make sure the supply voltage is same as the rated fixture voltage.