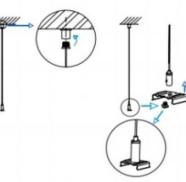

3.Connect the wire by junction box poweroff simultaneously.

2.Hook mounted.

4.Adjust the position of the fixture and clean it.