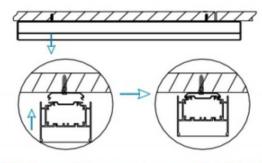

I .Ceiling Mounted

1.Install the setscrews.

2.Put the snap-fit into the setscrews and lock it tightly.

3. Connect the power cable.

4. Adjust the lamp's angle and clean it.