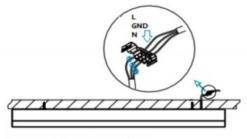

I .Ceiling Mounted

1.Install the setscrews.

2.Put the snap-fit into the setscrews and lock it tightly.

3. Connect the power cable.

4. Adjust the lamp's angle and clean it.

## II .Suspending

1. Find a suitable position then borehole.

2. Hook mounted.

3. Connect the wire by junction box poweroff simultaneously.

4. Adjust the position of the fixture and clean it.