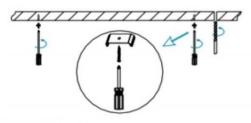

## II .Suspending

1. Find a suitable position then borehole.

2. Hook mounted.

3. Connect the wire by junction box poweroff simultaneously.

4. Adjust the position of the fixture and clean it.