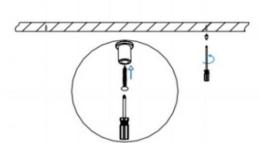

## II .Suspending

1. Find a suitable position then borehole.

2. Hook mounted.

3. Connect the wire by junction box poweroff simultaneously.

4. Adjust the position of the fixture and clean it.