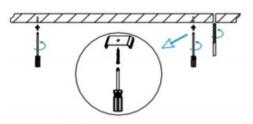

## II .Suspending

1. Find a suitable position then borehole.

2. Hook mounted.

3. Connect the wire by junction box poweroff simultaneously.

4. Adjust the position of the fixture and clean it.