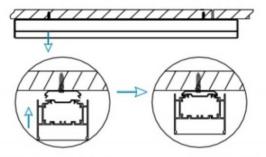

## INDOOR / LINEAR SYSTEMS / SLIMLINE / SLIMLINE

Item code 86.L003.2391.01

I .Ceiling Mounted

1.Install the setscrews.

3.Connect the power cable.

2.Put the snap-fit into the setscrews and lock it tightly.

4. Adjust the lamp's angle and clean it.

3.Connect the wire by junction box poweroff simultaneously.

2.Hook mounted.

4.Adjust the position of the fixture and clean it.