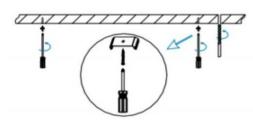

## INDOOR / LINEAR SYSTEMS / SLIMLINE / SLIMLINE

Item code 86.L003.2391.01

I .Ceiling Mounted

1.Install the setscrews.

3.Connect the power cable.

2.Put the snap-fit into the setscrews and lock it tightly.

4. Adjust the lamp's angle and clean it.