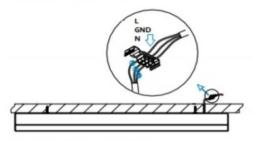

## INDOOR / LINEAR SYSTEMS / SLIMLINE / SLIMLINE

Item code 86.L003.2391.01

I .Ceiling Mounted

1.Install the setscrews.

3.Connect the power cable.

2.Put the snap-fit into the setscrews and lock it tightly.

4. Adjust the lamp's angle and clean it.

3.Connect the wire by junction box poweroff simultaneously.

2.Hook mounted.

4.Adjust the position of the fixture and clean it.