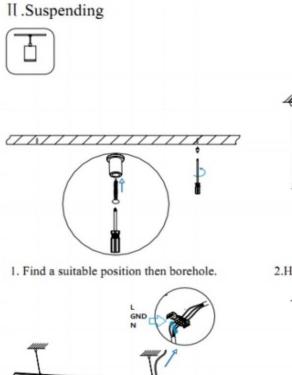

## INDOOR / LINEAR SYSTEMS / SLIMLINE / SLIMLINE

Item code 86.L003.2391.01

I .Ceiling Mounted

1.Install the setscrews.

3.Connect the power cable.

2.Put the snap-fit into the setscrews and lock it tightly.

4. Adjust the lamp's angle and clean it.

3.Connect the wire by junction box poweroff simultaneously.

2.Hook mounted.

4.Adjust the position of the fixture and clean it.