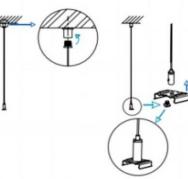

3.Connect the wire by junction box poweroff simultaneously.

2.Hook mounted.

4.Adjust the position of the fixture and clean it.