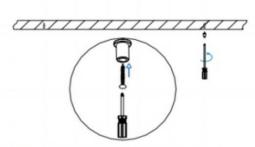

I .Ceiling Mounted

1.Install the setscrews.

2.Put the snap-fit into the setscrews and lock it tightly.

3. Connect the power cable.

4. Adjust the lamp's angle and clean it.