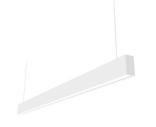

## INDOOR / LINEAR SYSTEMS / SLIMLINE

## Item code 86.L003.2391.03





- Installation and wiring of luminaire must be in accordance with all applicable local codes.
- Installation, inspection, and maintenance of luminaires should be performed by a qualified
- electrician.
- DO NOT make or alter any open holes in the luminaire. Do not modify the luminaire.
- DO NOT install damaged product.
- Make sure electrical power is OFF before and during installation and maintenance.
- Make sure the equipment is properly grounded.
- Make sure the supply voltage is same as the rated fixture voltage.



## INDOOR / LINEAR SYSTEMS / SLIMLINE

Item code 86.L003.2391.03



## I .Ceiling Mounted





1.Install the setscrews.



3.Connect the power cable.



2.Put the snap-fit into the setscrews and lock it tightly.



4. Adjust the lamp's angle and clean it.







2.Hook mou