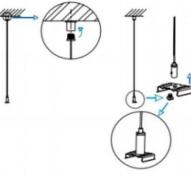

## I .Ceiling Mounted

1.Install the setscrews.

3.Connect the power cable.

2.Put the snap-fit into the setscrews and lock it tightly.

4. Adjust the lamp's angle and clean it.

2.Hook mounted.

4.Adjust the position of the fixture and clean it.