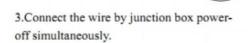

## I .Ceiling Mounted

1.Install the setscrews.

3.Connect the power cable.

2.Put the snap-fit into the setscrews and lock it tightly.

4. Adjust the lamp's angle and clean it.

2.Hook mounted.

4.Adjust the position of the fixture and clean it.