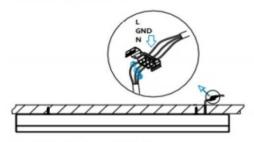

## I .Ceiling Mounted

1.Install the setscrews.

3.Connect the power cable.

2.Put the snap-fit into the setscrews and lock it tightly.

4. Adjust the lamp's angle and clean it.

2.Hook mounted.

4.Adjust the position of the fixture and clean it.