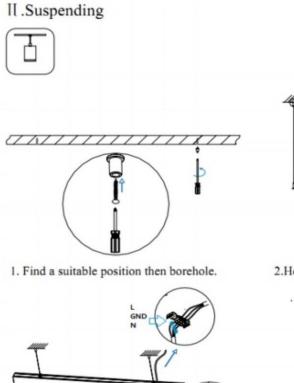

## I .Ceiling Mounted

1.Install the setscrews.

3.Connect the power cable.

2.Put the snap-fit into the setscrews and lock it tightly.

4. Adjust the lamp's angle and clean it.

2.Hook mounted.

4.Adjust the position of the fixture and clean it.