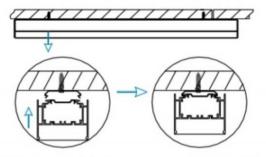

## I .Ceiling Mounted

1.Install the setscrews.

3.Connect the power cable.

2.Put the snap-fit into the setscrews and lock it tightly.

4. Adjust the lamp's angle and clean it.

2.Hook mounted.

4.Adjust the position of the fixture and clean it.