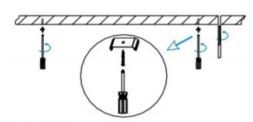

## I .Ceiling Mounted

1.Install the setscrews.

3.Connect the power cable.

2.Put the snap-fit into the setscrews and lock it tightly.

4. Adjust the lamp's angle and clean it.

2.Hook mounted.

4.Adjust the position of the fixture and clean it.