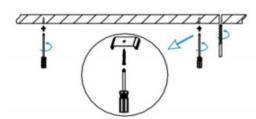

## INDOOR / LINEAR SYSTEMS / SLIMLINE / SLIMLINE

Item code 86.L003.2391.03

I .Ceiling Mounted

1.Install the setscrews.

3.Connect the power cable.

2.Put the snap-fit into the setscrews and lock it tightly.

4. Adjust the lamp's angle and clean it.

2.Hook mounted.

4.Adjust the position of the fixture and clean it.