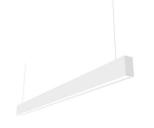

## INDOOR / LINEAR SYSTEMS / SLIMLINE / SLIMLINE

## Item code 86.L003.2391.03

- Installation and wiring of luminaire must be in accordance with all applicable local codes.
- Installation, inspection, and maintenance of luminaires should be performed by a qualified
- electrician.
- DO NOT make or alter any open holes in the luminaire. Do not modify the luminaire.
- DO NOT install damaged product.
- Make sure electrical power is OFF before and during installation and maintenance.
- Make sure the equipment is properly grounded.
- Make sure the supply voltage is same as the rated fixture voltage.

## INDOOR / LINEAR SYSTEMS / SLIMLINE / SLIMLINE

Item code 86.L003.2391.03

I .Ceiling Mounted

1.Install the setscrews.

3.Connect the power cable.

2.Put the snap-fit into the setscrews and lock it tightly.

4. Adjust the lamp's angle and clean it.