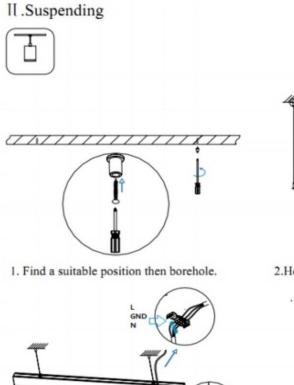

1.03





- Installation and wiring of luminaire must be in accordance with all applicable local codes.
- Installation, inspection, and maintenance of luminaires should be performed by a qualified
- electrician.
- DO NOT make or alter any open holes in the luminaire. Do not modify the luminaire.
- DO NOT install damaged product.
- Make sure electrical power is OFF before and during installation and maintenance.
- Make sure the equipment is properly grounded.
- Make sure the supply voltage is same as the rated fixture voltage.



## INDOOR / LINEAR SYSTEMS / SLIMLINE / SLIMLINE

Item code 86.L003.2391.03



I .Ceiling Mounted





1.Install the setscrews.



3.Connect the power cable.



2.Put the snap-fit into the setscrews and lock it tightly.



4. Adjust the lamp's angle and clean it.







2.Hook mounted.



4.Adjust the position of the fixture and clean it.