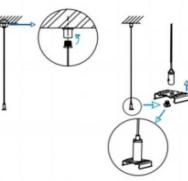

## INDOOR / LINEAR SYSTEMS / SLIMLINE / SLIMLINE

Item code 86.L003.2391.03

I .Ceiling Mounted

1.Install the setscrews.

3.Connect the power cable.

2.Put the snap-fit into the setscrews and lock it tightly.

4. Adjust the lamp's angle and clean it.

2.Hook mounted.

4.Adjust the position of the fixture and clean it.