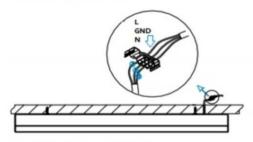

## INDOOR / LINEAR SYSTEMS / SLIMLINE / SLIMLINE

Item code 86.L003.2391.03

I .Ceiling Mounted

1.Install the setscrews.

3.Connect the power cable.

2.Put the snap-fit into the setscrews and lock it tightly.

4. Adjust the lamp's angle and clean it.