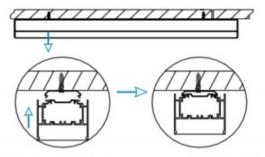

## INDOOR / LINEAR SYSTEMS / SLIMLINE / SLIMLINE

Item code 86.L003.2391.03

I .Ceiling Mounted

1.Install the setscrews.

3.Connect the power cable.

2.Put the snap-fit into the setscrews and lock it tightly.

4. Adjust the lamp's angle and clean it.