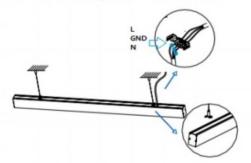

## II .Suspending

1. Find a suitable position then borehole.

2. Hook mounted.

3. Connect the wire by junction box poweroff simultaneously.

4. Adjust the position of the fixture and clean it.