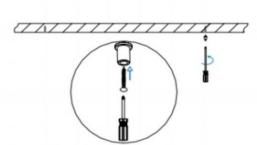

I .Ceiling Mounted

1.Install the setscrews.

2.Put the snap-fit into the setscrews and lock it tightly.

3. Connect the power cable.

4. Adjust the lamp's angle and clean it.