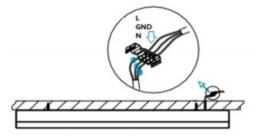

## II .Suspending

1. Find a suitable position then borehole.

2. Hook mounted.

3. Connect the wire by junction box poweroff simultaneously.

4. Adjust the position of the fixture and clean it.