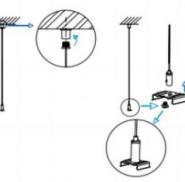

 Connect the wire by junction box poweroff simultaneously.

2.Hook mounted.

4.Adjust the position of the fixture and clean it.