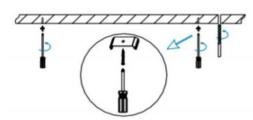

## INDOOR / LINEAR SYSTEMS / SLIMLINE / SLIMLINE

Item code 86.L003.2393.01

I .Ceiling Mounted

1.Install the setscrews.

3.Connect the power cable.

2.Put the snap-fit into the setscrews and lock it tightly.

4. Adjust the lamp's angle and clean it.