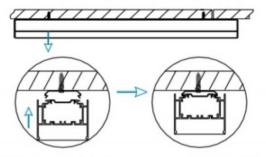

## INDOOR / LINEAR SYSTEMS / SLIMLINE / SLIMLINE

Item code 86.L003.2393.01

I .Ceiling Mounted

1.Install the setscrews.

3.Connect the power cable.

2.Put the snap-fit into the setscrews and lock it tightly.

4. Adjust the lamp's angle and clean it.