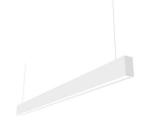

## INDOOR / LINEAR SYSTEMS / SLIMLINE / SLIMLINE

## Item code 86.L003.2393.01

- Installation and wiring of luminaire must be in accordance with all applicable local codes.
- Installation, inspection, and maintenance of luminaires should be performed by a qualified
- electrician.
- DO NOT make or alter any open holes in the luminaire. Do not modify the luminaire.
- DO NOT install damaged product.
- Make sure electrical power is OFF before and during installation and maintenance.
- Make sure the equipment is properly grounded.
- Make sure the supply voltage is same as the rated fixture voltage.

## INDOOR / LINEAR SYSTEMS / SLIMLINE / SLIMLINE

Item code 86.L003.2393.01

I .Ceiling Mounted

1.Install the setscrews.

3.Connect the power cable.

2.Put the snap-fit into the setscrews and lock it tightly.

4. Adjust the lamp's angle and clean it.